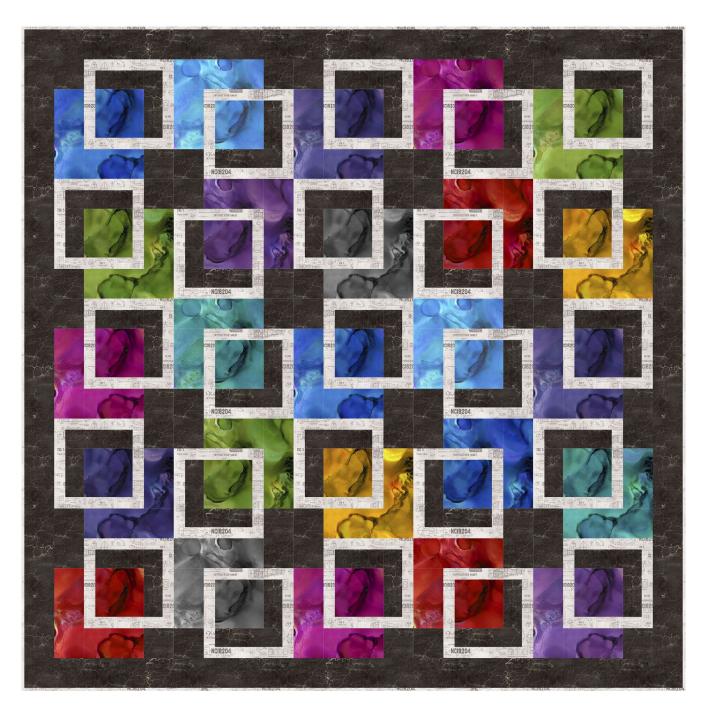

## 2M Quilt

Finished Size: 88" (2.24m) Square Project designed by Tricia Maloney - Villa Rosa Designs Purchase pattern at villarosadesigns.com Technique: Pieced | Skill Level: Advanced Beginner

freespiritfabrics.com

## 2M Quilt

| Fabric Requirement                          | S<br>COLOR | ITEM ID           | YARDAGE                                       |
|---------------------------------------------|------------|-------------------|-----------------------------------------------|
| (A) Model Airplanes                         | Parchment  | PWTH174.PARCHMENT | * 2 <sup>2</sup> / <sub>3</sub> yards (2.67m) |
| (B) Cracked Shadow                          | Black      | PWTH128.BLACK     | 3¼ yards (2.97m)                              |
| (C) Alchemy                                 | Divine     | PWTH177.DIVINE    | ½ yard (0.46m)                                |
| (D) Alchemy                                 | Tranquil   | PWTH177.TRANQUIL  | <sup>1</sup> ⁄ <sub>3</sub> yard (0.30m)      |
| (E) Alchemy                                 | Enchanted  | PWTH177.ENCHANTED | <sup>1</sup> ⁄ <sub>2</sub> yard (0.46m)      |
| (F) Alchemy                                 | Enamored   | PWTH177.ENAMORED  | <sup>1</sup> ⁄ <sub>2</sub> yard (0.46m)      |
| (G) Alchemy                                 | Elixir     | PWTH177.ELIXIR    | ½ yard (0.46m)                                |
| (H) Alchemy                                 | Opulent    | PWTH177.OPULENT   | <sup>1</sup> ⁄₃ yard (0.30m)                  |
| (I) Alchemy                                 | Smolder    | PWTH177.SMOLDER   | <sup>1</sup> ⁄₃ yard (0.30m)                  |
| (J) Alchemy                                 | Intense    | PWTH177.INTENSE   | ½ yard (0.46m)                                |
| (K) Alchemy                                 | Radiant    | PWTH177.RADIANT   | ⅓ yard (0.30m)                                |
| (L) Alchemy                                 | Intrigue   | PWTH177.INTRIGUE  | ⅓ yard (0.30m)                                |
| * includes binding                          |            |                   |                                               |
| Backing (Purchased Separately)              |            |                   |                                               |
| 44" (1.12m) wide<br>OR<br>108" (2.74m) wide |            |                   | 7½ yards (6.86m)                              |
| Street Maps                                 | Black      | QBTH008.BLACK     | 2½ yards (2.29m)                              |
| (A) (B)                                     | (C)        | (D) (E) (F)       |                                               |
|                                             | (L)        |                   | Backing<br>108"                               |